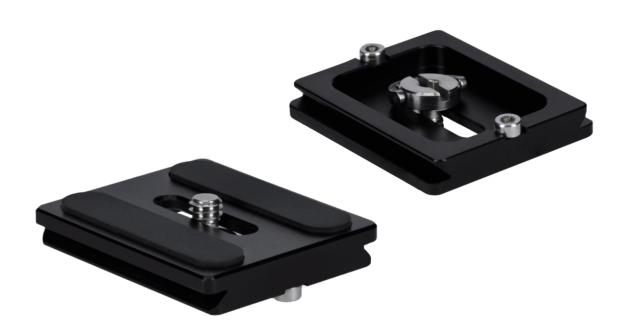

## **Quick Release Plate for City Traveler Mark II Video**

- Fits City Traveler Mark II Video: Focus on adaptability
- Suitable for Arca-Swiss systems: diverse mounting options
- Quick attachment possible: efficient handling
- Lightweight construction: Perfect for mobile operations and trips
- Supports 1/4" tripod thread: variety of connections for cameras

| Technical Data                  |                            |
|---------------------------------|----------------------------|
| Material                        | Aluminium                  |
| Connections                     | 1/4 inch screw, Arca-Swiss |
| Dimensions (L x W x H)   Weight | 5 x 4.2 x 0.8 cm   29 g    |